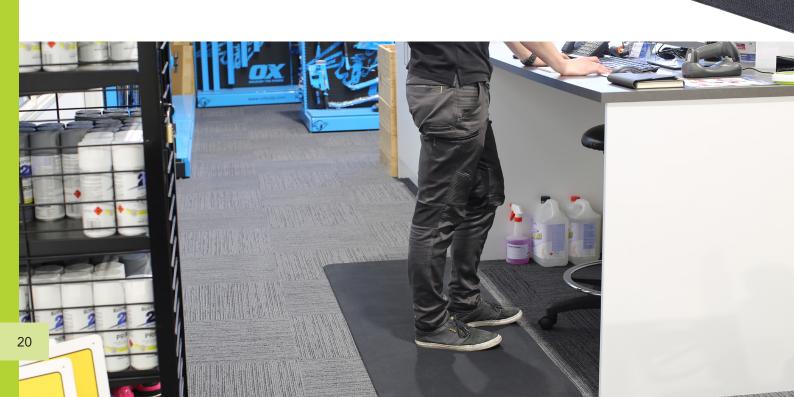

## **COMFORT PLUS RUNNER**

Say goodbye to back, knee, and foot pain. The Comfort Plus Runner is a specially designed anti-fatigue mat that is ergonomically engineered and medically proven to provide unsurpassed comfort, safety, relief, and support while you stand, wherever you stand. Neutral smelling and light weight.

## **FEATURES**

- Ideal for shop counters or workbenches, stand up desks, offices, occupational therapy
- High quality polyurethane foam cushioning
- Non-slip hardwearing cloth surface
- Anti-slip foam backing
- Excellent anti-fatigue properties
- Easy to move around
- Indoor use